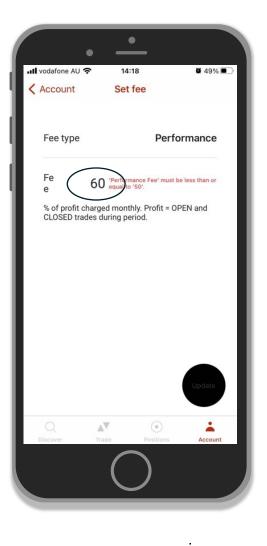

# 2. There are two types: **Subscription** and **Performance**

3. The fixed monthly subscription fee (USD) is charged at the end of each calendar month 24:00 UTC + 0)

4. The performance fee is based on the high-water mark mode