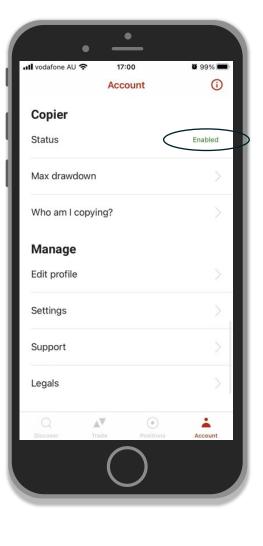

amplify their exposure to the size of trades

### Trade

1. Order: Place pending order



### Trade

#### 2. Different Positions



| Open Pend | ing Orders | Closed                                        |
|-----------|------------|-----------------------------------------------|
| S X       | AUAUD      | 2021-10-07 06:00 26587686                     |
|           |            | Live price<br>2415<br>Trade status<br>Pending |
| Edit      |            | Cancel                                        |
|           |            |                                               |
|           |            | •                                             |



### **Account Copier**

#### 1. View your own performance



### **Account Copier**

2. If you are copying, it will show Enabled in Status



### Max Drawdown (Three levels)









# 2. There are two types: **Subscription** and **Performance**





3. The fixed monthly subscription fee (USD) is charged at the end of each calendar month 24:00 UTC + 0)





4. The performance fee is based on the high-water mark mode



### Contact us

We are focused on building a platform that revolutionises the trading experience.

We would love to hear from you if you have any feedback or questions that can help us continue building the best platform possible.

clientsuccess@vantagefx.com

Find out more about how we can work together and unlock the greatest potential for your business.

prime@vantagefx.com

Are you a high-volume trader or looking to become a member of Vantage Club?

prime.client@vantagefx.com