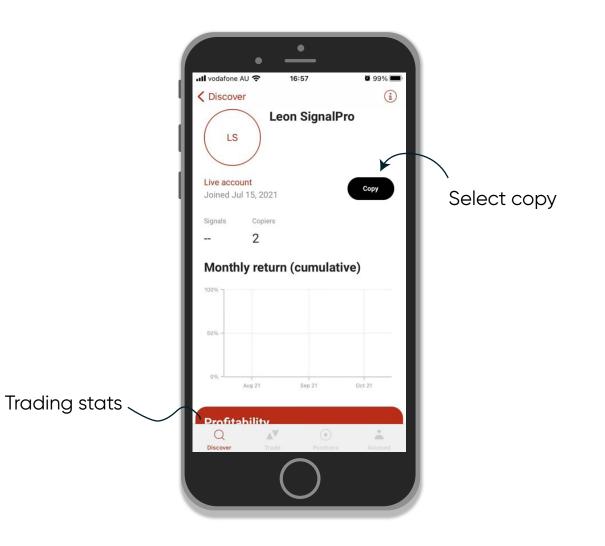

# V Social User guide to auto-copying



### Register



1. Create your profile

prime

vantage

2. Enter your details for the first time

3. The login code will be sent via email by default. You may choose to receive a text.

4. Enter your login code

### **Connecting to MT4**

How to select the correct server:

- VantageST-Live01: AU1
- VantageST-Live02: UK1
- VantageST-Live03: AU2
- VantageST-Live04:UK2
- VantageST-Live05: AU3
- VantageST-LiveO6: UK3
- VantageST-Live07: AU4
- VantageST-Live08: UK4



1. Select your server

2. Enter your MT4 login and password

3. You are now connected

### Discover

1. Select a profile you want to copy

Select a profile you want to copy



Search friends, groups or mentors

### Discover

2. Check the user's performance and click copy





### **Three Copy Strategies**

1. Fixed Size = all copy trades are fixed to one size II vodafone AU 穼 Ø 99% 16:58 ( < Back Copy a. E.g., If the size is set to 0.1 lot. There is a subscription fee of \$0.00 per month to copy this signal. b. The signal provider places 10 **Fixed size** lots of XAUUSD; the copier will Trade size place 0.1 lot of XAUUSD+ All trades fixed to one size 0.01 c. The signal provider places All copy trades Fixed size 0.01 lot of XAUUSD; the copier are fixed to one size Ensure no trades will still place 0.1 lot of XAUUSD+ are missed Round up to minimum trade size Any open trades Copy existing trades Copy will be copied Q  $\mathbf{A}^{\nabla}$ ۲ \* Discove



### **Three Copy Strategies**





### **Three Copy Strategies**

3. Mirror Master Risk = the trade size i