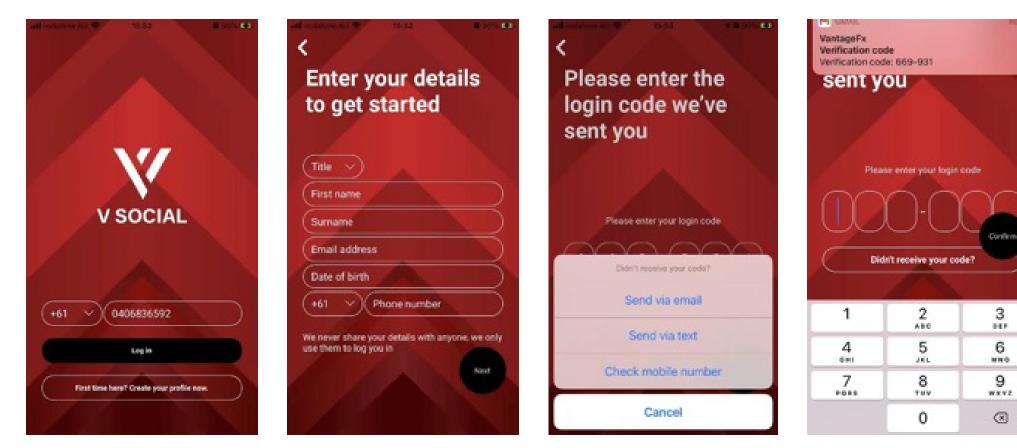

### Register

1. Create your profile

prime

vantage

2. Enter your details for the first time

3. The login code will be sent via email by default. You may choose to receive a text.

4. Enter your login code