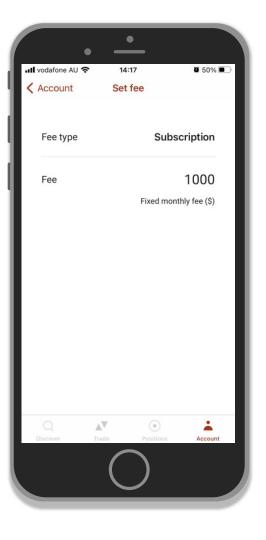

# 2. There are two types: **Subscription** and **Performance**

3. The fixed monthly subscription fee (USD) is charged at the end of each calendar month 24:00 UTC + 0)

4. The performance fee is based on the high-water mark mode