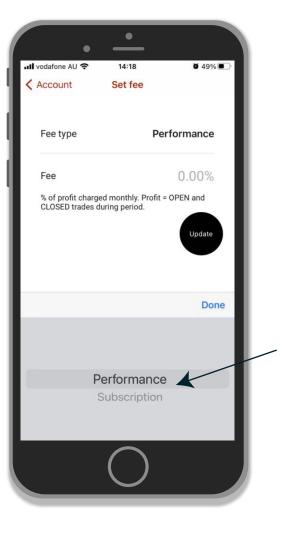

# 2. There are two types: **Subscription** and **Performance**

3. The fixed monthly subscription fee (USD) is charged at the end of each calendar month 24:00 UTC + 0)

4. The performance fee is based on the high-water mark mode