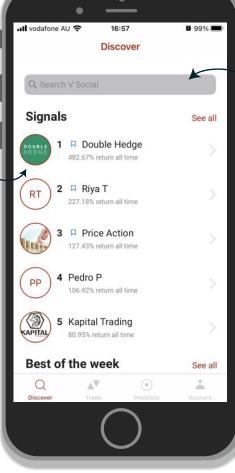

### Discover

1. Select a profile you want to copy

Select a profile you want to copy

Search friends, groups or mentors

### Discover

2. Check the user's performance and click copy