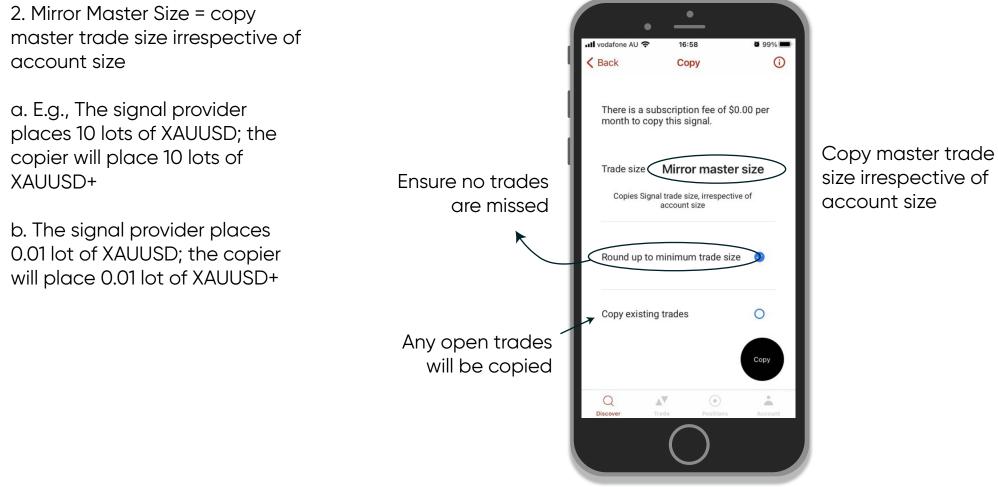

### **Three Copy Strategies**

1. Fixed Size = all copy trades are fixed to one size II vodafone AU 穼 Ø 99% 16:58 ( < Back Copy a. E.g., If the size is set to 0.1 lot. There is a subscription fee of \$0.00 per month to copy this signal. b. The signal provider places 10 **Fixed size** lots of XAUUSD; the copier will Trade size place 0.1 lot of XAUUSD+ All trades fixed to one size 0.01 c. The signal provider places All copy trades Fixed size 0.01 lot of XAUUSD; the copier are fixed to one size Ensure no trades will still place 0.1 lot of XAUUSD+ are missed Round up to minimum trade size Any open trades Copy existing trades Copy will be copied Q  $\mathbf{A}^{\nabla}$ ۲ \* Discove

### **Three Copy Strategies**