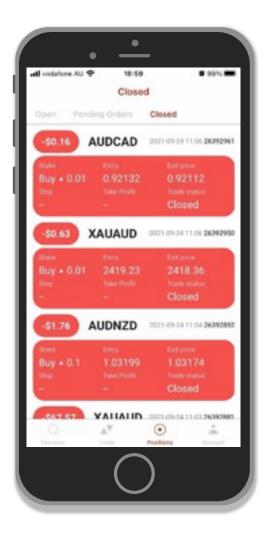

#### 2. Different Positions

| Open Pend | ing Orders | Closed                                        |
|-----------|------------|-----------------------------------------------|
| S X       | AUAUD      | 2021-10-07 06:00 26587686                     |
|           |            | Live price<br>2415<br>Trade status<br>Pending |
| Edit      |            | Cancel                                        |
|           |            |                                               |
|           |            | •                                             |