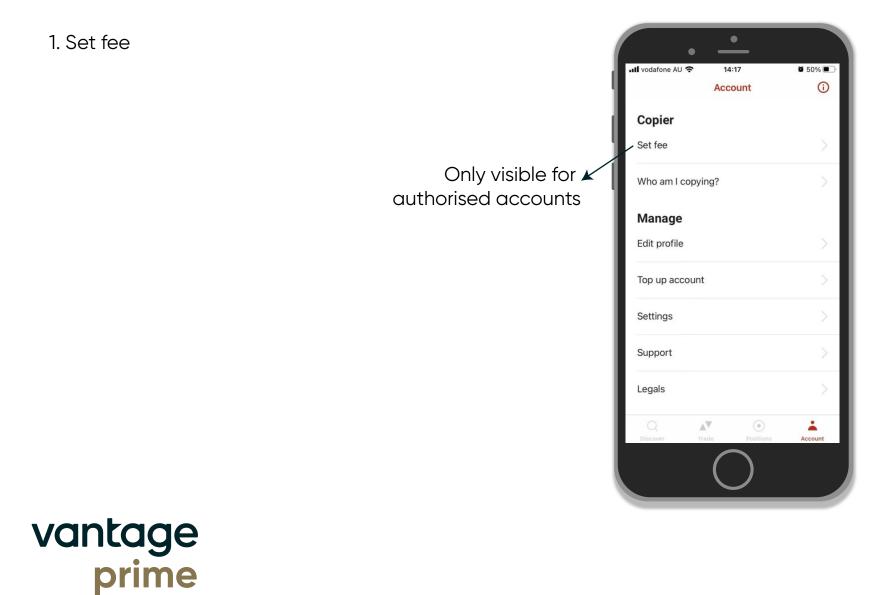

# 2. There are two types: **Subscription** and **Performance**

3. The fixed monthly subscription fee (USD) is charged at the end of each calendar month 24:00 UTC + 0)

4. The performance fee is based on the high-water mark mode