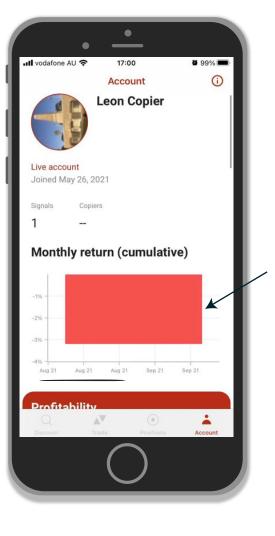

me



The trade size is proportional to account equity. The copier can reduce or amplify their exposure to the size of trades

### Trade

1. Order: Place pending order



### Trade

#### 2. Different Positions



| Open Pend | ing Orders | Closed                                        |
|-----------|------------|-----------------------------------------------|
| S X       | AUAUD      | 2021-10-07 06:00 26587686                     |
|           |            | Live price<br>2415<br>Trade status<br>Pending |
| Edit      |            | Cancel                                        |
|           |            |                                               |
|           |            | •                                             |



### **Account Copier**

#### 1. View your own performance



### **Account Copier**

2. If you are copying, it will show Enabled in Status



### Max Drawdown (Three levels)









# 2. There are two types: **Subscription** and **Performance**





3. The fixed monthly subscription fee (USD) is charged at the end of each calendar month 24:00 UTC + 0)





4. The performance fee is based on the high-water mark mode



### Contact us

We are focused on building a platform that revolutionises the trading experience.

We would love to hear from you if you have any feedback or questions that can help us continue building the best platform possible.

clientsuccess@vantagefx.com

Find out more about how we can work together and unlock the greatest potential for your business.

prime@vantagefx.com

Are you a high-volume trader or looking to become a mem