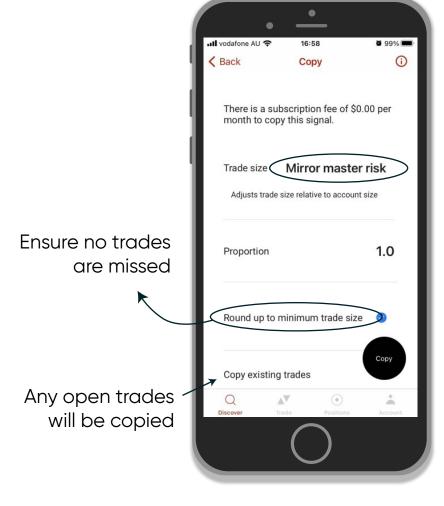

### **Three Copy Strategies**

3. Mirror Master Risk = the trade size is proportional to account equity. The copier can reduce or amplify their exposure to the size of trades

a. E.g., If the proportion is set to 2 and the signal provider's equity is US\$100, then the copier's equity will be AU\$1000

b. If the signal provider uses a US\$5 margin to open a trade, the copier will use an AU\$100 margin to open a position of the same symbol.

c. 100 = (5 / 100) \* 2 \* 1000

d. (The signal provider's used margin for this trade/ The signal provider's equity)
\* proportion \* The copier's equity

# vantage prime

The trade size is proportional to account equity. The copier can reduce or amplify their exposure to the size of trades