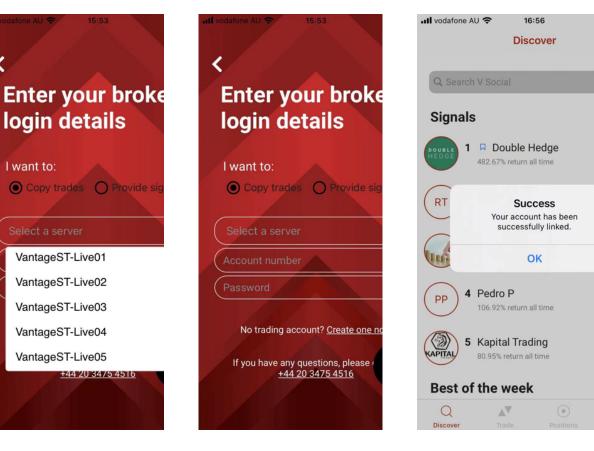

### **Connecting to MT4**

How to select the correct server:

- VantageST-Live01: AU1
- VantageST-Live02: UK1
- VantageST-Live03: AU2
- VantageST-Live04:UK2
- VantageST-Live05: AU3
- VantageST-LiveO6: UK3
- VantageST-Live07: AU4
- VantageST-Live08: UK4

1. Select your server

2. Enter your MT4 login and password

3. You are now connected

### Discover

1. Select a profile you want to copy

Select a profile you want to copy

Search friends, groups or mentors

### Discover

2. Check the user's performance and click copy