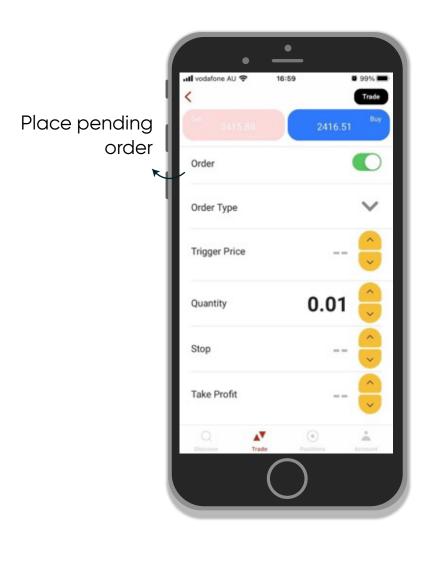

Strategies**





### **Three Copy Strategies**

3. Mirror Master Risk = the trade size is proportional to account equity. The copier can reduce or amplify their exposure to the size of trades

a. E.g., If the proportion is set to 2 and the signal provider's equity is US\$100, then the copier's equity will be AU\$1000

b. If the signal provider uses a US\$5 margin to open a trade, the copier will use an AU\$100 margin to open a position of the same symbol.

c. 100 = (5 / 100) \* 2 \* 1000

d. (The signal provider's used margin for this trade/ The signal provider's equity)
\* proportion \* The copier's equity

# vantage prime



The trade size is proportional to account equity. The copier can reduce or amplify their exposure to the size of trades

### Trade

1. Order: Place pending order



### Trade

#### 2. Different Positions



| Open Pend | ing Orders | Closed                                        |
|-----------|------------|-----------------------------------------------|
| S X       | AUAUD      | 2021-10-07 06:00 26587686                     |
|           |            | Live price<br>2415<br>Trade status<br>Pending |
| Edit      |            | Cancel                                        |
|           |            |                                               |
|           |            | •                                             |



### **Account Copier**

#### 1. View your own performance



### **Account Copier**

2. If you are copying, it will show Enabled in Status



### Max Drawdown (Three levels)









# 2. There are two types: **Subscription** an