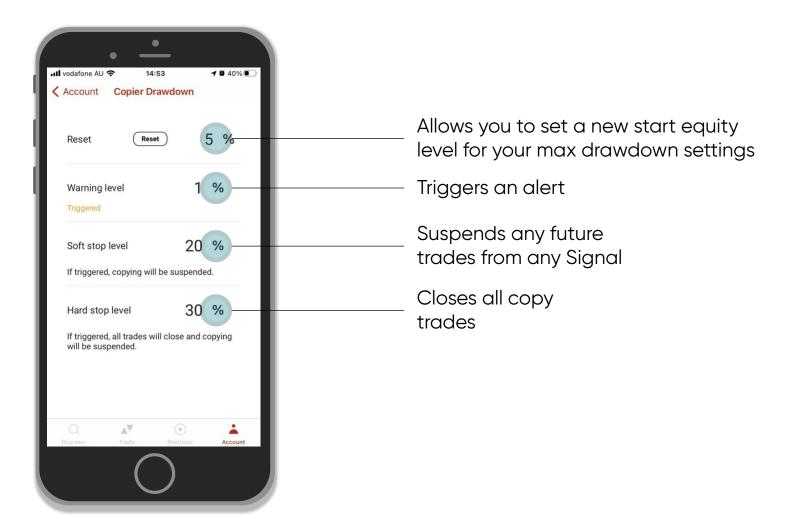

of trades

### Trade

1. Order: Place pending order



### Trade

#### 2. Different Positions



| Open Pend | ing Orders | Closed                                        |
|-----------|------------|-----------------------------------------------|
| S X       | AUAUD      | 2021-10-07 06:00 26587686                     |
|           |            | Live price<br>2415<br>Trade status<br>Pending |
| Edit      |            | Cancel                                        |
|           |            |                                               |
|           |            | •                                             |



### **Account Copier**

#### 1. View your own performance



### **Account Copier**

2. If you are copying, it will show Enabled in Status



### Max Drawdown (Three levels)









# 2. There are two types: **Subscription** and **Performance**





3. The fixed monthly subscription fee (USD) is charged at the end of each calendar month 24:00 UTC + 0)





4. The performance fee is based on the high-water mark mode



### Contact us

We are focused on building a platform that revolutionises the trading experience.

We would love to hear from you if you have any feedback or questions that can help us continue building the best platform possible.

clientsuccess@vantagefx.com

Find out more about how we can work together and unlock the greatest potential for your business.

prime@vantagefx.com

Are you a high-volume trader or looking to become a member of Vantage Club?

prime.client@vantagefx.com